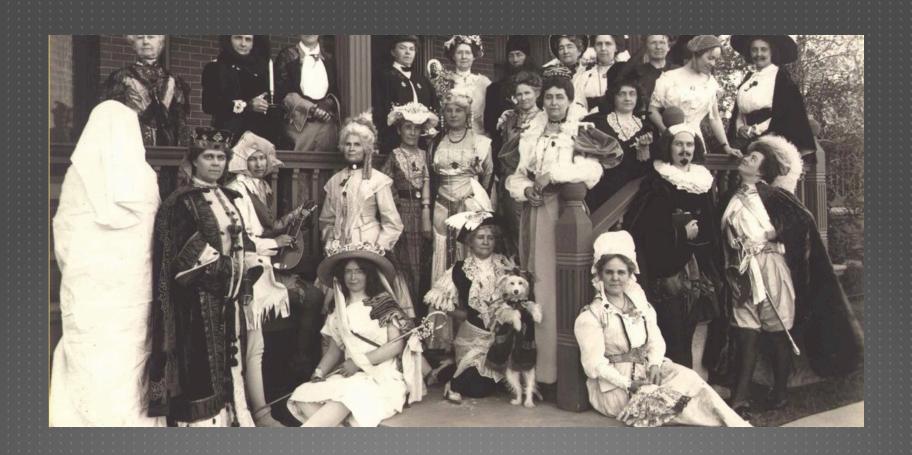

#### **COMEDY OF ERRORS**

# COSTUME DESIGN INSPIRATION AND RESEARCH

Bucknell University
Spring 2017
Paula D. Davis
Assisted by Lena Madison

Color, shape, texture.....

#### INSPIRATION IMAGES

#### CIRCLE, SQUARE, TRIANGLE, AND COLOR!





#### FUN, PLAYFUL, BRIGHT!



#### **GEOMETRIC!**



#### CHARACTER TYPES!



#### **EXAGGERATION, PROPORTION!**





#### COSTUME ACCESSORIES!





#### SHAPES AND TEXTURES!





#### TWINS, VELVET, AND GLITZ!





Past and present.....

## SHAKESPEARE COMPANIES

























Men and women and women as men....

#### GENDER BENDER

























### TWINS



Emilia/The Abbess











LVCRETIA NOBILISS. ALEXIS ALARDI
BERGOMENSIS FILIA HONORATISS.
FRANCISCI CATANEI VERTVATIS
VXOR DIVAE ANNAE ALBINENSE
TEMPLVM IPSA STATVENDV CVRAVIT.
M. D. LVII.