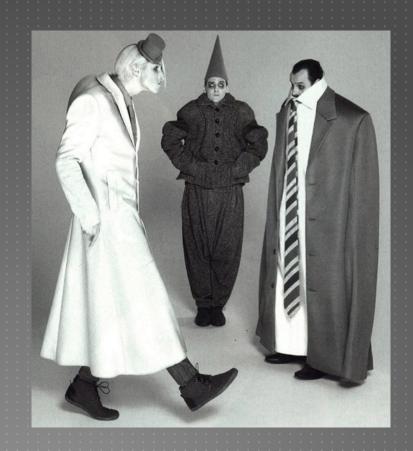

#### **COMEDY OF ERRORS**

# COSTUME DESIGN INSPIRATION AND RESEARCH

Bucknell University
Spring 2017
Paula D. Davis
Assisted by Lena Madison

Color, shape, texture.....

#### INSPIRATION IMAGES

#### CIRCLE, SQUARE, TRIANGLE, AND COLOR!





#### FUN, PLAYFUL, BRIGHT!



#### **GEOMETRIC!**



#### CHARACTER TYPES!



#### **EXAGGERATION, PROPORTION!**





#### COSTUME ACCESSORIES!





#### SHAPES AND TEXTURES!





#### TWINS, VELVET, AND GLITZ!





Past and present.....

## SHAKESPEARE COMPANIES

























Men and women and women as men....

#### GENDER BENDER

























### TWINS



Emilia/The Abbess











LVCRETIA NOBILISS. ALEXIS ALARDI
BERGOMENSIS FILIA HONORATISS.
FRANCISCI CATANEI VERTVATIS
VXOR DIVAE ANNAE ALBINENSE
TEMPLVM IPSA STATVENDV CVRAVIT.
M. D. LVII.