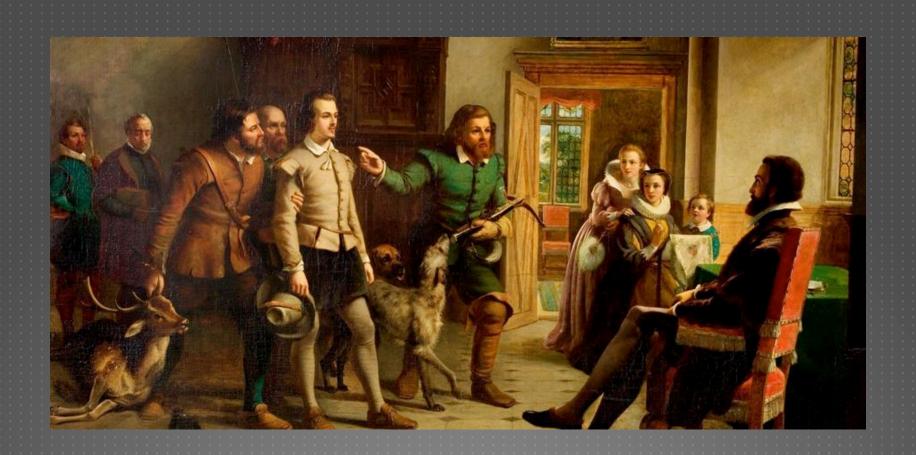

#### **COMEDY OF ERRORS**

# COSTUME DESIGN INSPIRATION AND RESEARCH

Bucknell University
Spring 2017
Paula D. Davis
Assisted by Lena Madison

Color, shape, texture.....

#### INSPIRATION IMAGES

#### CIRCLE, SQUARE, TRIANGLE, AND COLOR!





#### FUN, PLAYFUL, BRIGHT!



#### **GEOMETRIC!**



#### CHARACTER TYPES!



#### **EXAGGERATION, PROPORTION!**





#### COSTUME ACCESSORIES!





#### SHAPES AND TEXTURES!





#### TWINS, VELVET, AND GLITZ!





Past and present.....

## SHAKESPEARE COMPANIES

























Men and women and women as men....

#### GENDER BENDER

























### TWINS



Emilia/The Abbess











LVCRETIA NOBILISS. ALEXIS ALARDI
BERGOMENSIS FILIA HONORATISS.
FRANCISCI CATANEI VERTVATIS
VXOR DIVAE ANNAE ALBINENSE
TEMPLVM IPSA STATVENDV CVRAVIT.
M. D. LVII.