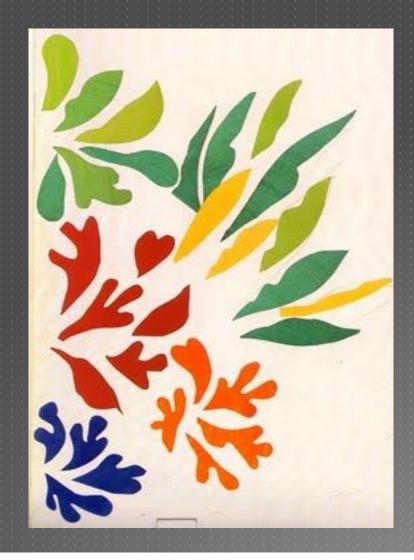

#### **COMEDY OF ERRORS**

# COSTUME DESIGN INSPIRATION AND RESEARCH

Bucknell University
Spring 2017
Paula D. Davis
Assisted by Lena Madison

Color, shape, texture.....

#### INSPIRATION IMAGES

#### CIRCLE, SQUARE, TRIANGLE, AND COLOR!





#### FUN, PLAYFUL, BRIGHT!



#### **GEOMETRIC!**



#### CHARACTER TYPES!



#### **EXAGGERATION, PROPORTION!**





#### COSTUME ACCESSORIES!





#### SHAPES AND TEXTURES!





#### TWINS, VELVET, AND GLITZ!





Past and present.....

## SHAKESPEARE COMPANIES

























Men and women and women as men....

#### GENDER BENDER

























### TWINS



Emilia/The Abbess











LVCRETIA NOBILISS. ALEXIS ALARDI
BERGOMENSIS FILIA HONORATISS.
FRANCISCI CATANEI VERTVATIS
VXOR DIVAE ANNAE ALBINENSE
TEMPLVM IPSA STATVENDV CVR